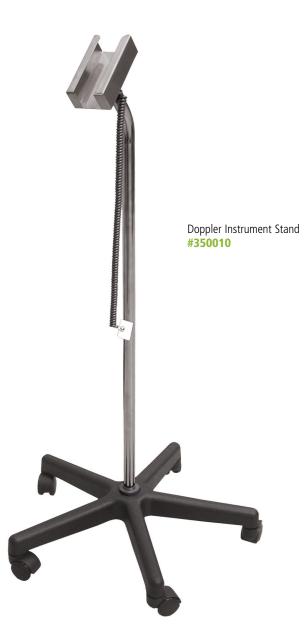

## Doppler Instrument Stand #350010

## Features:

Omnimed doppler instrument stands are constructed of a steel holster and stand column attached to a strong 5-leg Poly base. The dual wheel casters of the base allow the stand to move easily . The holster measures 1 1/2 H x 2 3/4 W x 5 L and is at a height of 41 inches.

- Holster measures  $1\frac{1}{2}$ "H x  $2\frac{3}{4}$ "W x 5"L
- 5-leg poly base provides stability
- Dual wheel casters add mobility
- 41"H
- Optional basket available
- Includes 5 Year warranty

800.257.2326 • www.omnimedstore.com