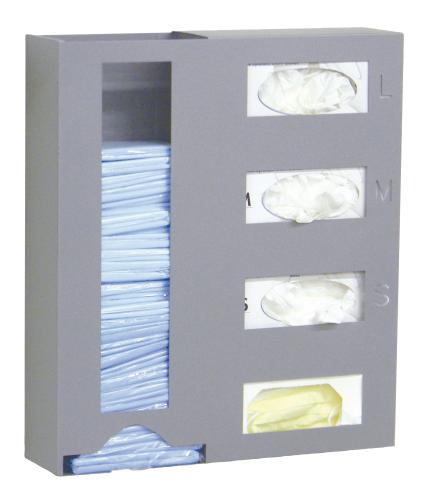

## Isolation Station - Painted Steel - #307010

Omnimed steel isolation stations are constructed of welded steel and are finished with a durable and attractive powder coat titanium paint. Our stations are designed to provide convenient, easy access to Person Protective Equipment (PPE) supplies where space is limited. They are ideal for use in any area where infection control protocols are in use. These stations are simple to load and can be mounted on a variety of surfaces. Checkout our Door Hanger Bracket #307001 for a door hanging option. These units include a limited 5 year warranty.

- Welded steel strength and durability
- Easy to clean, load and mount
- Space saving storage for PPE
- Convenient access helps insure infection protocols are adhered to
- Measure 20¾"H by 18"W by 4¼"D
- 5 Year Warranty Included