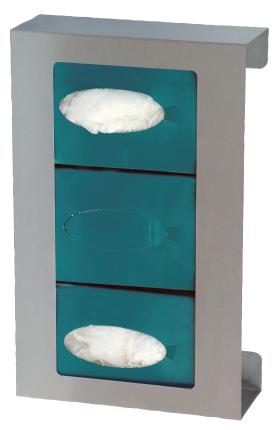

Vertical Mount

## **Omni Triple Glove Box Holder - #305303**

Steel glove box holders are built for heavy duty use. Constructed of durable stainless steel, they are spot welded for a sleek, easy to care for finish that will withstand years of use and still look new. They are ideal for use in medical, lab and food prep functions or any area where cross contamination is an issue or protective gloves are needed. These holders are simple to load and can be mounted vertically or horizontally on a variety of surfaces. Each glove box holder accommodates up to three different glove sizes to meet staff needs. The dispenser measures 10 inches high by 16 inches wide by 3 3/4 inches deep. These units include a 5 year warranty.

- Stainless steel strength and durability
- Easy to clean, load and mount
- Vertical or horizontal holder for three glove boxes
- Measures 10"H by 16"W by 3 3/4"D
- 5 Year Warranty Included