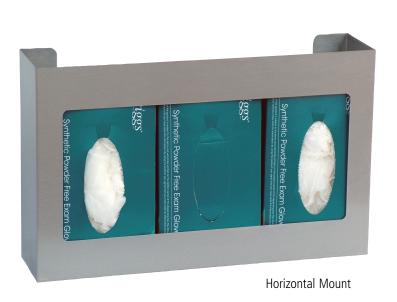

## **Omni Triple Glove Box Holder - #305303**

Steel glove box holders are built for heavy duty use. Constructed of durable stainless steel, they are spot welded for a sleek, easy to care for finish that will withstand years of use and still look new. They are ideal for use in medical, lab and food prep functions or any area where cross contamination is an issue or protective gloves are needed. These holders are simple to load and can be mounted vertically or horizontally on a variety of surfaces. Each glove box holder accommodates up to three different glove sizes to meet staff needs. The dispenser measures 10 inches high by 16 inches wide by 3 3/4 inches deep. These units include a 5 year warranty.

- Stainless steel strength and durability
- Easy to clean, load and mount
- Vertical or horizontal holder for three glove boxes
- Measures 10"H by 16"W by 3 3/4"D
- 5 Year Warranty Included