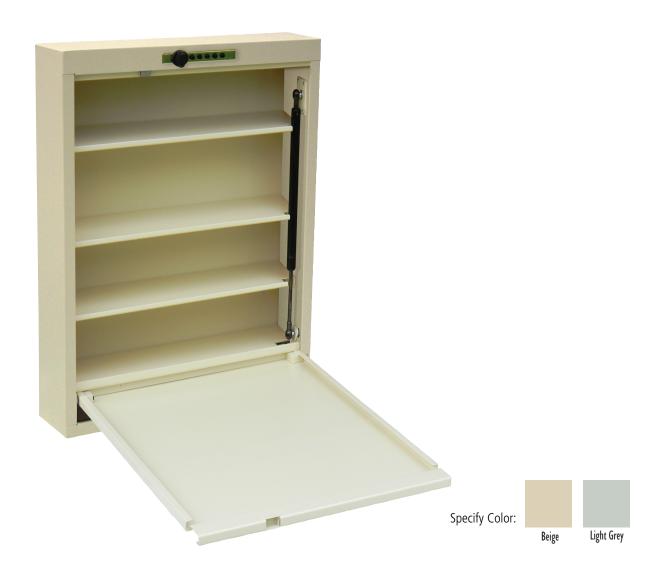

## **Medcessity Desk - #291675**

Medcessity Desk is made of heavy gauge steel with a beige powder coated finish that will match the durability of the cabinet construction. Each unit comes with four shelves to store medications and supplies and a self-locking programmable combination lock to keep contents secure. The desk's heavy duty work surface smoothly opens and closes using an adjustable closure system. It is warranted for 5 years with 1 year on the gas spring and lock.

- Durable powder coated steel construction
- Four storage shelves
- Self-locking combination lock to secure contents
- Adjustable closure system
- Measures 24 1/2"H by 18"W by 4"D
- Beige & Light Grey / Custom colors also available