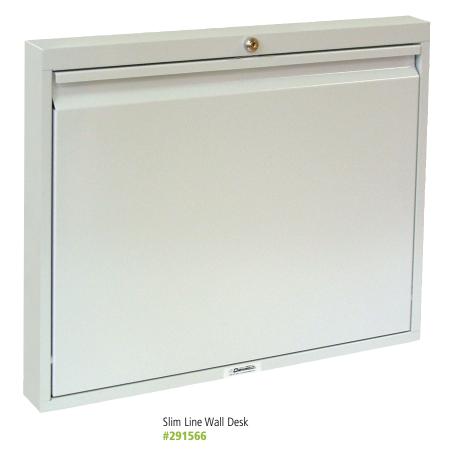

## Slim Line Wall Desks #291566

Omnimed large slim line wall desks are constructed of powder coated steel in Beige or light Grey for a durable and easy to clean finish. Designed to provide a compact and efficient work area where space is limited. This unit's front panel smoothly opens and closes using an adjustable gas cylinder mechanism. Equipped with flat key lock security, slim line desks can accommodate charts up to 2 1/2 inches thick. Desks measure 23 3/4 H x 30 W x 3 D and are available as self or manual close units. They are warranted for 5 years with 1 year on the gas spring and lock.

- Hold charts up to 2½" thick
- Available in self or manual close
- Custom colors available
- 23 3/4"H x 30"W x 3"D
- 5 Year Warranty Included

800.257.2326 • www.omnimedstore.com