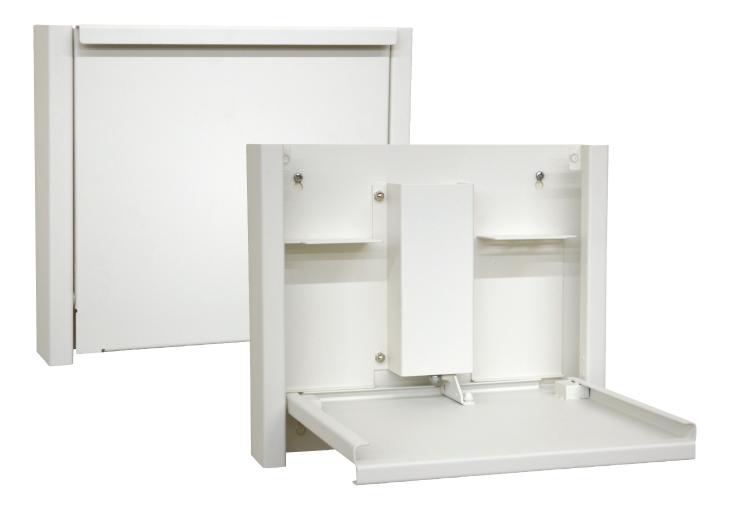

## Mini Wall Desk - #291508

Multi-purpose wall desk that is inexpensively priced and can accommodate a multitude of needs. It can be used in a patient room for the clinician to lay their tablet or chart while examining the patient. It can be used outside the patient room to place personal belonging while the clinician dons their personal protective equipment. It can be placed anywhere in the facility where there is a need for a quick and convenient work area. These units include a 5 year warranty.

- Door will remain open until given a nudge to start the closure
- Measures 12" H by 14" W by 2 1/2" D
- Includes 5 Year Warranty