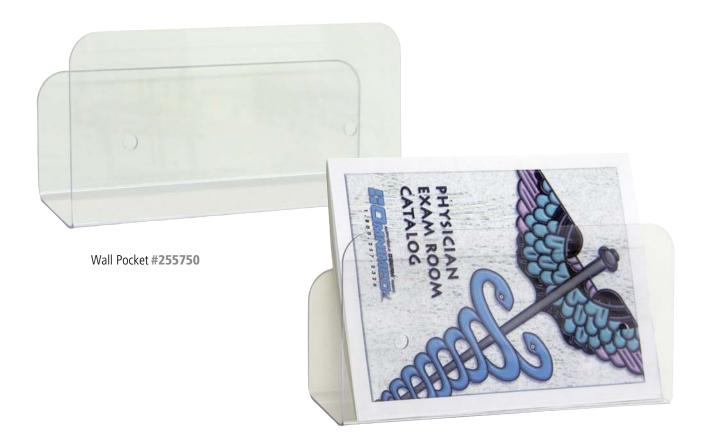

## **Open Ended Wall Storage Pocket - #255750**

Open Ended Wall Storage Pockets are made of Eco friendly PETG plastic that is both durable and easy to clean. These pockets will withstand years of use and still look new. They can be horizontally mounted to a wall, door, bed, cart, or file cabinet and accommodate files and binders up to 1½ inches wide. The higher front panel and tilted base design keep contents secure in these open ended units. Screw holes are pre-drilled through both the front and back panels for easy mounting. These units measure 6 inches high by 12 inches wide and 3 inches deep and are recyclable. These units include a 1 year warranty.

- ECO friendly PETG plastic
- Pre-drilled holes for easy horizontal mounting
- Mount on walls, doors, beds, carts or file cabinets
- Measures 6"H by 12"W by 3"D
- 1 year warranty Included