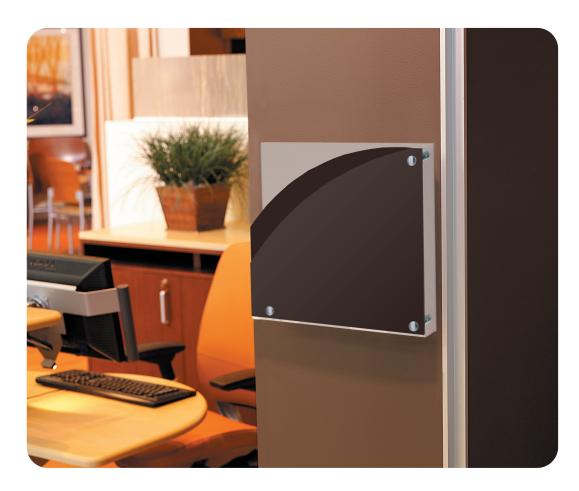

## **Designer Classic Wall Pocket - #255735**

Omnimed designer classic wall pockets are made of durable and easy to clean acrylic. These pockets will withstand years of use and still look new. They can be horizontally mounted to a wall, door, Bed, cart, or file cabinet and accommodate files and binders up to 1 ½' wide. The front of the pocket has an attractive additional smoke colored acrylic layer to help ensure patient privacy and assist with HIPAA compliance. Units invisibly mount to a variety of surfaces and include mounting hardware. They measure 12H x 12 3/4W x 2 3/4D.

- Color: Ebony
- Mount on walls, doors, beds, carts or filing cabinets
- Invisible mounting with hardware NOT included
- Not made of natural rubber latex
- Measures 12"H x 123/4"W x 23/4"D
- Lifetime warranty included