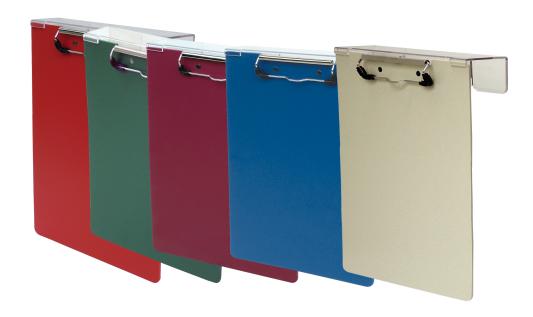

## Poly Clipboard - Overbed - #203913

Over bed clipboards are made of durable, easy to clean polyethylene. These lightweight holders secure information and forms with a strong low profile spring clip. Hung on bedrails with a 1 ¾ inch over bed handle, they are a convenient tool to keep patient information organized and easily accessible. Each holder accommodates up to 50 plus sheets and comes in 4 bold colors: Blue, Beige, Burgundy, Forest Green and Red. They measure 12½ inches high by 9 inches wide.

- Durable, lightweight, easy to clean tri-polyethylene material
- Low profile spring clip attachment
- Over bed handle for convenient access
- Holds up to 50 plus sheets
- Measures 12\%"H by 9"W
- 1 year warranty