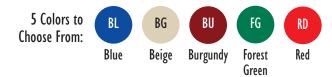

## Poly Clipboard - Overbed - #203913

Over bed clipboards are made of durable, easy to clean polyethylene. These lightweight holders secure information and forms with a strong low profile spring clip. Hung on bedrails with a 1 ¾ inch over bed handle, they are a convenient tool to keep patient information organized and easily accessible. Each holder accommodates up to 50 plus sheets and comes in 4 bold colors: Blue, Beige, Burgundy, Forest Green and Red. They measure 12½ inches high by 9 inches wide.