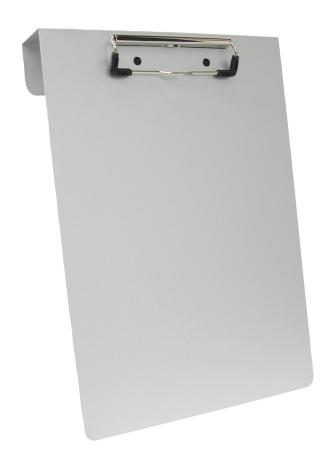

## Clipboard - Aluminum Overbed - #203601

Over bed clipboards are made of durable, easy to clean aluminum. These lightweight holders secure information and forms with a strong low profile spring clip. Hung on bedrails with a 1 3/4 inch over bed handle, they are a convenient tool to keep patient information organized and easily accessible. Each clipboard can accommodate up to 50 plus sheets and measures 13% inches high by 9 inches wide.

- Durable, lightweight, easy to clean aluminum
- Low profile spring clip attachment
- Over bed handle for convenient access
- Holds up to 50 plus sheets
- Measures 13\%"H by 9"W
- 1 Year Warranty