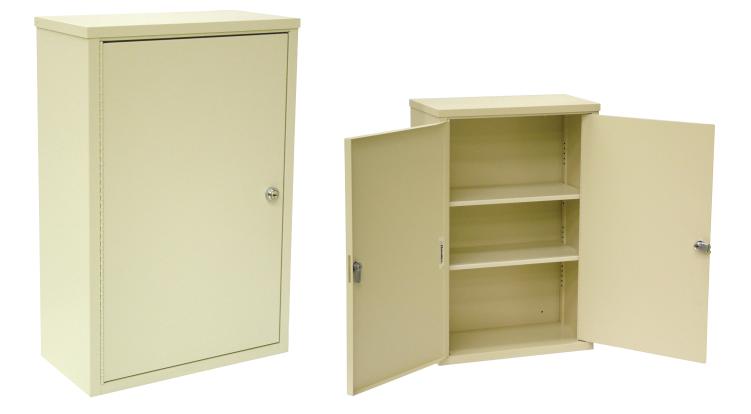

## Economy Narcotic Cabinet - #182175

Cabinet is made of heavy gauge steel with a beige powder coated finish and are built to meet schedule 2 drug storage requirements. They have a double door dual flat key locking system to ensure content security. The outside and inner door are secured with a heavy gauge locking cam. Three extra keys are included for each lock. The ambi top of the cabinet lifts so that the unit can be flipped to accommodate left or right outer door access. Its two aluminum shelves are adjustable and increase storage capacity. Pre-drilled ensure stable wall attachment. These units are warranted for life & include 1 year on the locks.

- Powder coated steel double door cabinet with 2 shelves
- Ambi top for left/right door access
- Heavy gauge locking cam security
- 3 keys/lock included
- Pre-drilled mounting holes
- Measures 24"H x 16"W x 8"D
- Unit Has lifetime Warranty (1 Year On Locks)