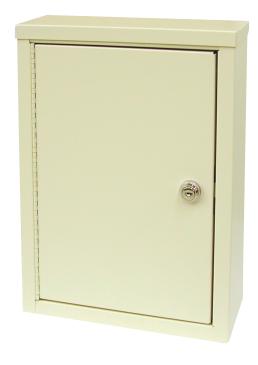

## **Economy Narcotic Cabinet - #182125**

Cabinet is made of heavy gauge steel with a beige powder coated finish and are built to meet schedule 2 drug storage requirements. They have a double door dual flat key locking system to ensure content security. The outside and inner door are secured with a heavy gauge locking cam. Three extra keys are included for each lock. The ambi top of the cabinet lifts so that the unit can be flipped to accommodate left or right outer door access. Its two aluminum shelves are adjustable and increase storage capacity. Pre-drilled holes ensure stable wall attachment. These units are warranted for life & include 1 year on the locks.

- Powder coated steel double door cabinet with 2 shelves
- Ambi top for left/right door access
- Heavy gauge locking cam security
- 3 keys/lock included
- Pre-drilled holes mounting holes
- Measures 15"H by 11"W and 4"D
- Unit Has lifetime Warranty (1 Year On Locks)