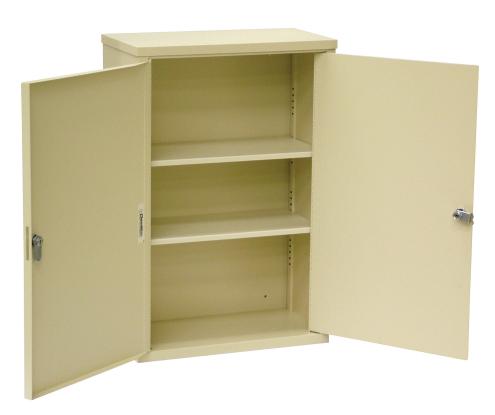

## **Economy Narcotic Cabinet - #182125**

Cabinet is made of heavy gauge steel with a beige powder coated finish and are built to meet schedule 2 drug storage requirements. They have a double door dual flat key locking system to ensure content security. The outside and inner door are secured with a heavy gauge locking cam. Three extra keys are included for each lock. The ambi top of the cabinet lifts so that the unit can be flipped to accommodate left or right outer door access. Its two aluminum shelves are adjustable and increase storage capacity. Pre-drilled holes ensure stable wall attachment. These units are warranted for life & include 1 year on the locks.

- Powder coated steel double door cabinet with 2 shelves
- Ambi top for left/right door access
- Heavy gauge locking cam security
- 3 keys/lock included
- Pre-drilled holes mounting holes
- Measures 15"H by 11"W and 4"D
- Unit Has lifetime Warranty (1 Year On Locks)