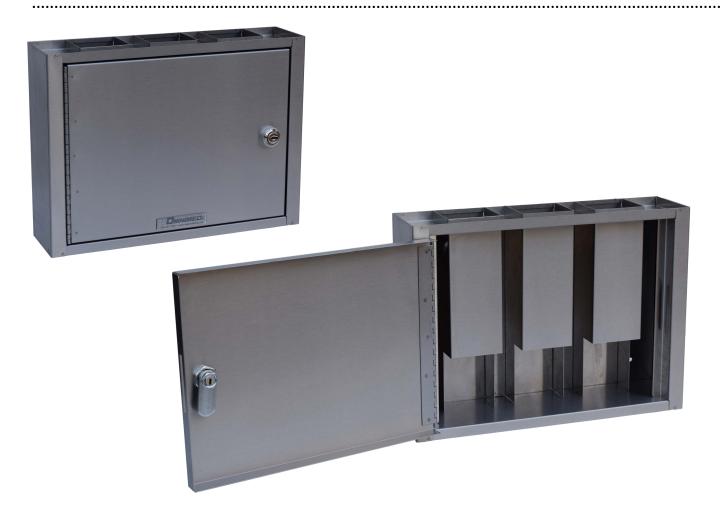

## Specimen Dropbox Cabinet #181790 & 181790T

Constructed of durable, heavy duty stainless steel. Provides a convenient way to secure specimens until a clinician can retrieve. This unit is wall mounted so it will not affect the fire rating like a traditional pass-thru cabinet. These units are warranted for life & include 1 year on the locks.

- 3 Independent specimen chutes
- Holds up to 9 specimen cups
- 181790 has key lock security Multiple units keyed the same unless specified
- 181790T has thumb -latch for easy access by patient or clincian
- Unit Has lifetime Warranty (1 Year On Locks)
- Overall Dimensions: 10"H X 13.5"W X 3.5" D

Chute Dimensions: 9.5"H X 2.5"W X 2.5"D